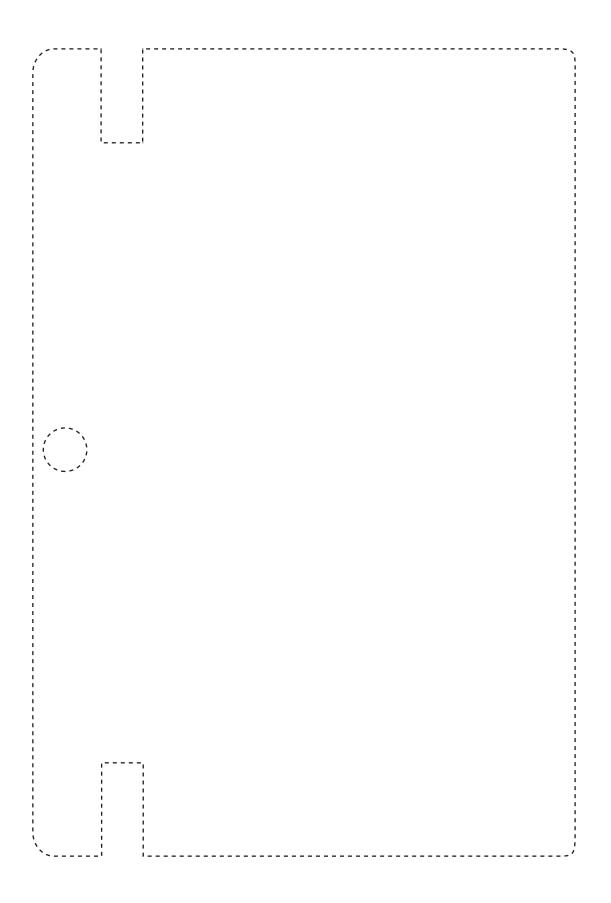

Product and Artwork Proof

The dashed line is to demonstrate print area and will not appear on your printed item

ARTWORK SCALE 100% Max print area: Edge to Edge