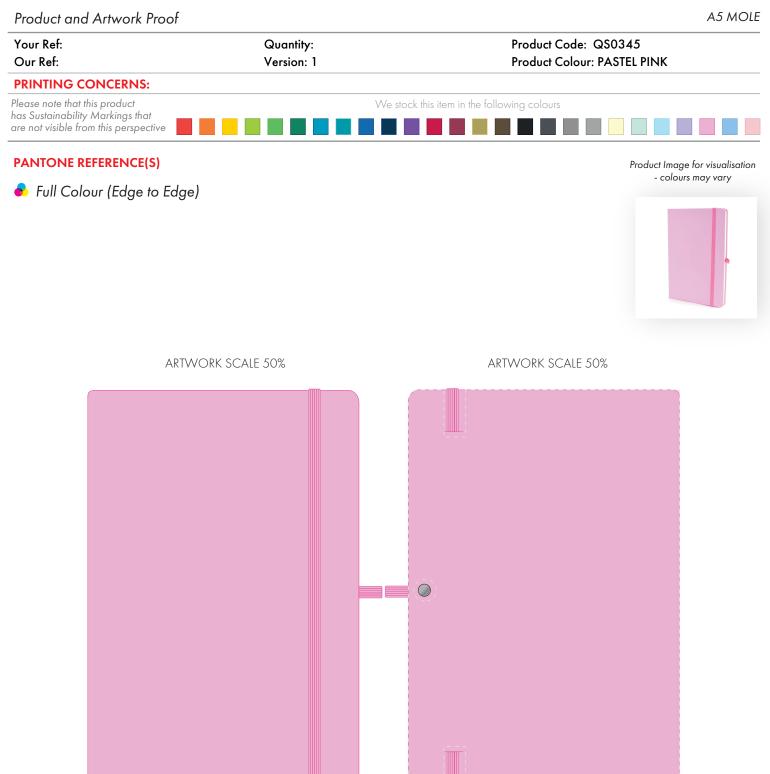

Product and Artwork Proof

The dashed line is to demonstrate print area and will not appear on your printed item

ARTWORK SCALE 100% Max print area: Edge to Edge

|    | <br>, |
|----|-------|
| 1  | N     |
| 1  |       |
| 1  |       |
| I  |       |
|    |       |
|    |       |
| I  |       |
|    |       |
| 1  |       |
| I  |       |
|    |       |
|    |       |
| I  |       |
|    |       |
|    |       |
| I  |       |
|    |       |
| 1  |       |
| Î. |       |
|    |       |
|    |       |
| 1  |       |
|    |       |
|    |       |
| 1  |       |
| 1  |       |
|    |       |
| I  |       |
|    |       |
|    |       |
| I  |       |
|    |       |
|    |       |
| I  |       |
|    |       |
| 1  |       |
| I  |       |
|    |       |
|    |       |
| I  |       |
|    |       |
| 1  |       |
| I  |       |
|    |       |
|    |       |
| I  |       |
|    |       |
|    |       |
| 1  |       |
|    |       |
|    |       |
| 1  |       |
|    |       |
| i  |       |
|    |       |
|    |       |
| I  |       |
| 1  |       |
| 1  |       |
| I  |       |
| I  |       |
| 1  |       |
| I  |       |
| I  |       |
| 1  |       |
| I  |       |
| I  |       |
| 1  |       |
| I  |       |
| 1  |       |
| 1  |       |
| 1  |       |
| 1  |       |
| 1  |       |
|    |       |